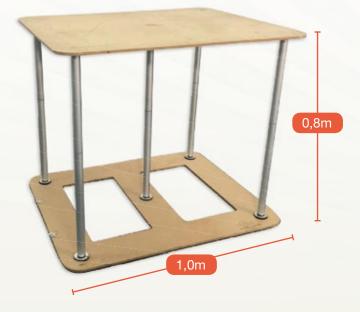

#### Montafácil® Table

- 12mm MDF top and base
- aluminum tube body with  ${\bf Montafácil} \ensuremath{\textcircled{B}}$  system
- modulus with 1.0 x 0.8 x 0.8m;
- supports  $\boldsymbol{up} \ \boldsymbol{to} \ \boldsymbol{100kg}$  in each module\*
- each module weighs only 15kgs