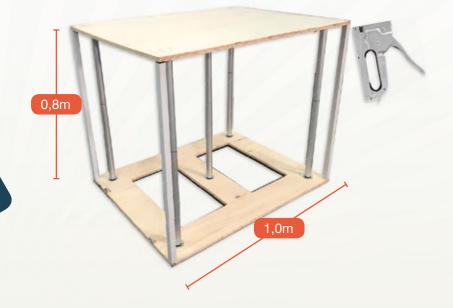

# TABLES AND STANDS Straight Corners Montafácil® Table

- 15mm Plywood top and base

- aluminum tube body with Montafácil® system
- modulus with 1.0 x 0.8 x 0.8m;
- supports up to 100kg in each module\*