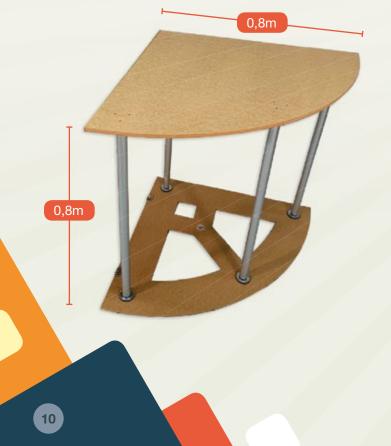

### Quarter Table Montafácil®

- 12mm MDF top and base

- aluminum tube body with Montafácil® system
- modulus 0.8 x 0.8 x 0.8m;
- supports up to 100kg in each module\*

\*You may connect multiple modules to extend your table to the size you need.