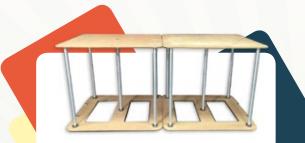

#### Montafácil® Table

- 12mm MDF top and base
- aluminum tube body with  ${\bf Montafácil} \ensuremath{\textcircled{B}}$  system
- modulus with 1.0 x 0.8 x 0.8m;
- supports  $\boldsymbol{up} \ \boldsymbol{to} \ \boldsymbol{100kg}$  in each module\*
- each module weighs only 15kgs