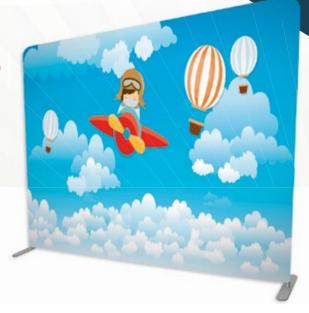

Oxford fabric with sublimated print, 10cm margin overlock finish for wall or **Montafácil®** structure fixation.

· ....

### Vestefácil® Fabric

Sublimated Oxford fabric, printed on one or both sides, tailored for application to **Montafácil®** structures.

CIRCO DA HELEN

04

Structure Montafácil®

Montafácil® panels are lightweight, and easy to assemble. Can be carried in hand bags. Does not require the use of cargo vehicles, and can be assembled by anyone without relying on experts and not even the use of tools..