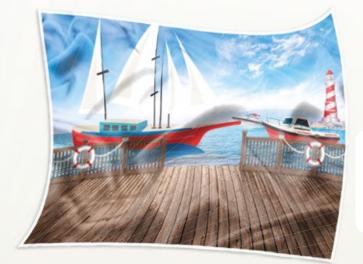

Oxford fabric with sublimated print, 10cm margin overlock finish for wall or **Montafácil®** structure fixation.

· ....