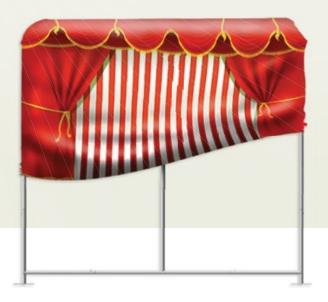

### Vestefácil® Fabric

Sublimated Oxford fabric, printed on one or both sides, tailored for application to **Montafácil®** structures.

CIRCO DA HELEN

04

Structure Montafácil®

Montafácil® panels are lightweight, and easy to assemble. Can be carried in hand bags. Does not require the use of cargo vehicles, and can be assembled by anyone without relying on experts and not even the use of tools..