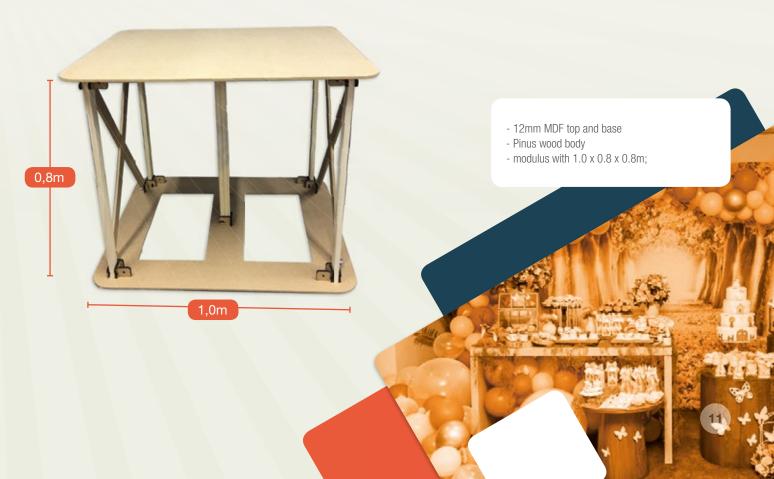

#### Montafácil® Table

- 12mm MDF top and base
- aluminum tube body with  ${\bf Montafácil} \ensuremath{\textcircled{B}}$  system
- modulus with 1.0 x 0.8 x 0.8m;
- supports  $\boldsymbol{up} \ \boldsymbol{to} \ \boldsymbol{100kg}$  in each module\*
- each module weighs only 15kgs