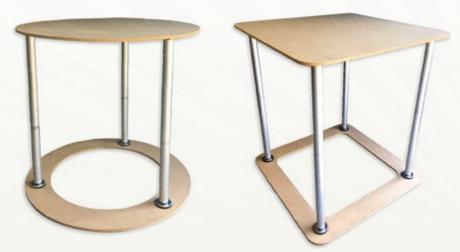

#### Montafácil® Table

- 12mm MDF top and base
- aluminum tube body with  ${\bf Montafácil} \ensuremath{\textcircled{B}}$  system
- modulus with 1.0 x 0.8 x 0.8m;
- supports  $\boldsymbol{up} \ \boldsymbol{to} \ \boldsymbol{100kg}$  in each module\*
- each module weighs only 15kgs

### Quarter Table Montafácil®

- 12mm MDF top and base

- aluminum tube body with Montafácil® system
- modulus 0.8 x 0.8 x 0.8m;
- supports up to 100kg in each module\*

\*You may connect multiple modules to extend your table to the size you need.

# TABLES AND STANDS Straight Corners Montafácil® Table

- 15mm Plywood top and base

- aluminum tube body with Montafácil® system
- modulus with 1.0 x 0.8 x 0.8m;
- supports up to 100kg in each module\*

### Economic Table