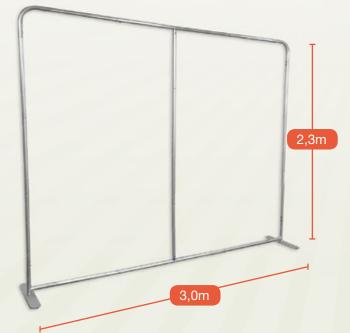

### Vestefácil® Fabric

Sublimated Oxford fabric, printed on one or both sides, tailored for application to **Montafácil®** structures.

CIRCO DA HELEN

04

Structure Montafácil®

Montafácil® panels are lightweight, and easy to assemble. Can be carried in hand bags. Does not require the use of cargo vehicles, and can be assembled by anyone without relying on experts and not even the use of tools..

The Montafácil® Line was developed to bring ease and productivity for your parties!