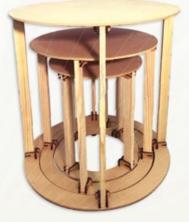

### **PANELS** Round Structure VIC (Professional)

The VIC ROUND STRUCTURE is part of the Montafácil® line. With the aluminum base this structure was designed to be portable, meeting the needs of professional decorators.

- Height adjustment.
- Unique design for weight reduction.
- Fully portable

In addition to the difference in disc shape, the base of the VIC® panels is aluminum while the economical structure is wood.

This ensures greater strength and durability for those who work in the party market.