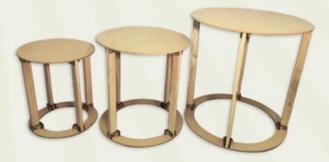

| G  | diameter 68 cm<br>height 80 cm | base 68x68 cm<br>height 80 cm |





# TABLES AND STANDS Economic Trio





|   | CYLINDERS                          | CUBES                           | HEXAGON                         |             |
|---|------------------------------------|---------------------------------|---------------------------------|-------------|
| Р | diameter 44,5 cm<br>height 52,5 cm | base 36x36 cm<br>height 52,5 cm | base 40x35 cm<br>height 52,5 cm | 3<br>K<br>n |
| M | diameter 68 cm<br>height 62 cm     | base 50x50 cm<br>height 62 cm   | base 57x50 cm<br>height 62 cm   |             |
| G | diameter 68 cm<br>height 78 cm     | base 64x64 cm<br>height 78 cm   | base 76x65 cm<br>height 78 cm   |             |

3 table sizes in 1 Kit, more economic, more convenient!



# **TABLES AND STANDS**

#### Montafácil® Table





- 12mm MDF top and base
- aluminum tube body with  ${\bf Montafácil} \ensuremath{\textcircled{B}}$  system
- modulus with 1.0 x 0.8 x 0.8m;
- supports  $\boldsymbol{up} \ \boldsymbol{to} \ \boldsymbol{100kg}$  in each module\*
- each module weighs only 15kgs

### Quarter Table Montafácil®





- 12mm MDF top and base

- aluminum tube body with Montafácil® system
- modulus 0.8 x 0.8 x 0.8m;
- supports up to 100kg in each module\*

\*You may connect multiple modules to extend your table to the size you need.

# TABLES AND STANDS Straight Corners Montafácil® Table





- 15mm Plywood top and base

- aluminum tube body with Montafácil® system
- modulus with 1.0 x 0.8 x 0.8m;
- supports up to 100kg in each module\*

### Economic Table



##