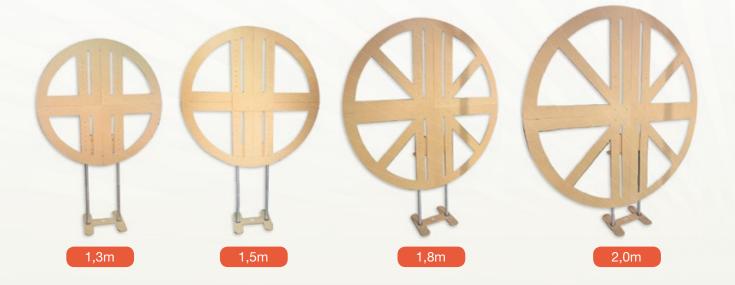

# **PANELS** Round Structure Pizza (Economic)

BRAZ

Combo 2

+

H

2,0m

FFA

\*\*\*\*\*

1,5m

Combo 1

The Round Structure Pizza comes in a combo 2-in-1. With a MDF disks and pine wood base, it's part of our **economic products line**.

- Height adjustment.
- Unique design for weight reduction.
- Fully portable
- 2-in-1 Combo (2 disks/1 base)