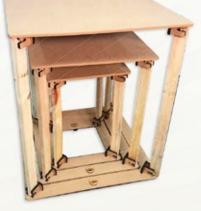

### **PANELS** *Mini-Structure Montafácil®*

The Montafácil® Line was developed to bring ease and productivity for yourparties!

The anodized aluminum frame is armed from the connection of their numbered pieces, fixed through the practical system of click button fittings