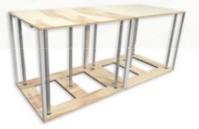

# TABLES AND STANDS Straight Corners Montafácil® Table

- 15mm Plywood top and base

- aluminum tube body with Montafácil® system
- modulus with 1.0 x 0.8 x 0.8m;
- supports up to 100kg in each module\*