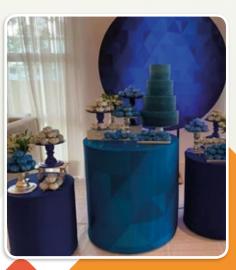

Oxford fabric with sublimated print, 10cm margin overlock finish for wall or **Montafácil®** structure fixation.

· ....

### Vestefácil® Fabric

Sublimated Oxford fabric, printed on one or both sides, tailored for application to **Montafácil®** structures.

CIRCO DA HELEN

04

Structure Montafácil®

Montafácil® panels are lightweight, and easy to assemble. Can be carried in hand bags. Does not require the use of cargo vehicles, and can be assembled by anyone without relying on experts and not even the use of tools..