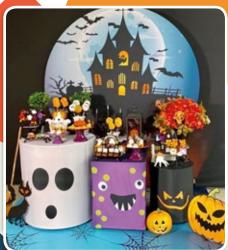

# **PANELS** Round Structure Pizza (Economic)

BRAZ

Combo 2

+

H

2,0m

FFA

\*\*\*\*\*

1,5m

Combo 1

The Round Structure Pizza comes in a combo 2-in-1. With a MDF disks and pine wood base, it's part of our **economic products line**.

- Height adjustment.
- Unique design for weight reduction.
- Fully portable
- 2-in-1 Combo (2 disks/1 base)