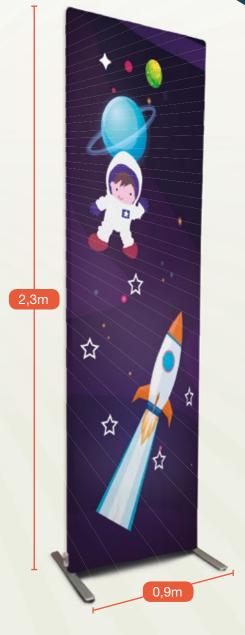

### **PANELS** *Mini-Structure Montafácil®*

The Montafácil® Line was developed to bring ease and productivity for yourparties!

The anodized aluminum frame is armed from the connection of their numbered pieces, fixed through the practical system of click button fittings

05